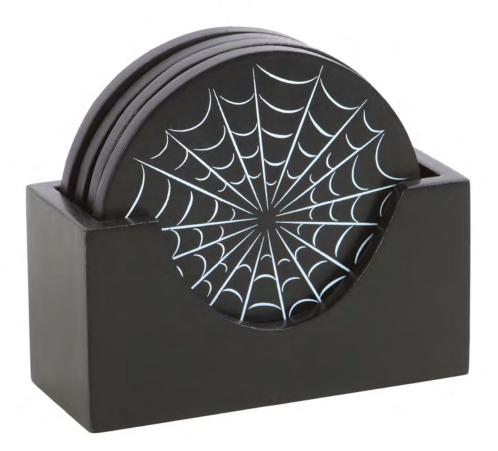

# Product Code

WE\_54624

Black Spiderweb Coaster Set

Barcode: 5056131150812

#### **Product Description**

Save your furniture from any frightful spills with this pack of four cobweb coasters with a handy holder for when not in use.Whether you're going all out with the details for Halloween or your abode boasts a year-round gothic aesthetic, thesecoasters are perfect for adding a dark and dramatic touch to your living space. Designed by Something Different and part of the Mysterious and Spooky collection of gothic home decor.

### **Product Materials :** MDF