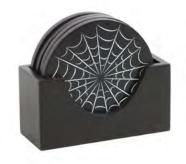

# Product Code

WE\_54624

Black Spiderweb Coaster Set

Barcode: 5056131150812

#### **Product Description**

Save your furniture from any frightful spills with this pack of four cobweb coasters with a handy holder for when not in use.Whether you're going all out with the details for Halloween or your abode boasts a year-round gothic aesthetic, thesecoasters are perfect for adding a dark and dramatic touch to your living space. Designed by Something Different and part of the Mysterious and Spooky collection of gothic home decor.